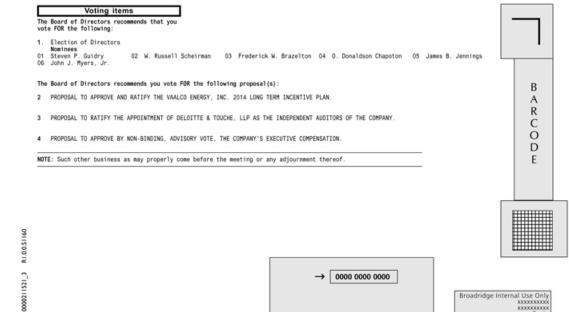

#### — How To Vote —

Please Choose One of the Following Voting Methods

Vote In Person: If you choose to vote these shares in person at the meeting, you must request a "legal proxy." To do so, please follow the instructions at www.proxyvote.com or request a paper copy of the materials, which will contain the appropriate instructions. Many shareholder meetings have attendance requirements including, but not limited to, the possession of an attendance ticket issued by the entity holding the meeting. Please check the meeting materials for any special requirements for meeting attendance.

**Vote By Internet:** To vote now by Internet, go to www.proxyvote.com. Have the information that is printed in the box marked by the arrow  $\rightarrow$  [XXXX XXXX XXXX] available and follow the instructions.

Vote By Mail: You can vote by mail by requesting a paper copy of the materials, which will include a voting instruction form.

Internal Use Only

→ 0000 0000 0000

| roadridge | Inte | rnal | Use   | Onl  | v |
|-----------|------|------|-------|------|---|
|           |      | Х    | XXXXX | XXX  | ź |
|           |      | ×    | XXXX  |      |   |
|           |      |      |       | usi  |   |
|           |      |      |       | ob   |   |
|           |      |      | ivelo |      |   |
|           |      |      | quen  |      |   |
|           | # 01 | # SE | quer  | oce. | Ŧ |
|           |      |      |       |      |   |